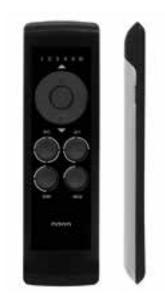

The same remote control allows you to regulate the intensity and colour of the LEDs, and also adjust the orientation of the slats.

System equipped with automatic programming, which has brightness and colour adjustment, for creating unique environments.