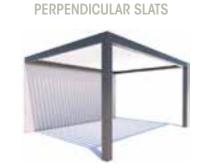

hapes for which there is no competition.

#### **MAJESTIC LOT**







# MAJESTIC options

#### **SLATS**



SLAT WITH NEOPOR INSULATION \*

FIXED TRANSPARENT SLAT MADE FROM POLYCARBONATE AND METHACRYLATE (WITH OR WITHOUT LED)

\* Neopor: thermal and acoustic insulation made from polystyrene

#### **INTEGRATED SOUND**

Our high-quality sound system with integrated speakers allows you to listen to music or the radio through the Bluetooth connection on your smartphone or tablet.

Compact and weatherproof, with built-in amplifier.



# MAJESTIC functionality

### **APPLICATIONS**

### **ADJUSTABLE SLATS**







5° - 90°







Taking full advantage of solar radiation

90° - 135°







Completely protected from the sun and rain

0°





### **MODULARITY**

### Wall - Front Portal

1 MODULE











Self-supporting







3 MODULES





### **MODULARITY** (on request)

### Between walls

A GAP



**BETWEEN 2 WALLS** 



**BETWEEN 3 WALLS** 



### Adaptables

A GAP



**BEVEL SQUARE** 



WITH CANTILEVER



We can make any of our models with a chamfered shape. This allows us to fit pergolas into spaces and shapes where no one else can.

### **MAJESTIC**

#### **CHANNELLING AND DRAINAGE**

#### NTERIOR AND ALUMINIUM GRILLE



The inner mesh prevents splashing and attenuates the sound of the water. The grille prevents dirt from entering the drainpipes.





The water runs sideways, along the slats, into the gutter, and flows out through the drainpipe via free drainage, or through the support.



### MAJESTIC PLUS - MAJESTIC GATE - MAJESTIC LOT

These models are an aesthetic ev