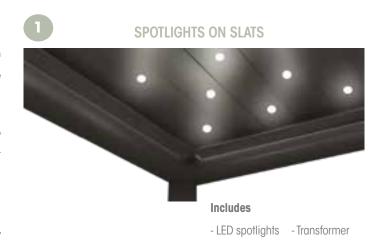

#### LIGHTING

The MAJESTIC range has a wide variety of forms of lighting, with skylights, spotlights and LED strips, both on the slats and on the profiles of the structure.

The high quality LED lighting system, which is integrated into the slats and/or crossbeams, creates a warm atmosphere that is also luxurious, allowing you to take advantage of the pergola at any time of day.

The same remote control allows you to regulate the intensity and colour of the LEDs, and also adjust the orientation of the slats.

System equipped with automatic programming, which has brightness and colour adjustment, for creating unique environments.

- Wiring

- Receiver

- RGB LED strip - Transformer - Wiring - Receiver

- RGB LED strip
  - Transformer
- Wiring
- Receiver