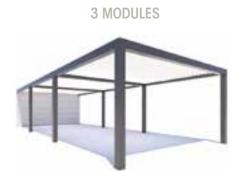

### **MODULARITY**

### Wall - Front Portal

1 MODULE

Self-supporting

3 MODULES