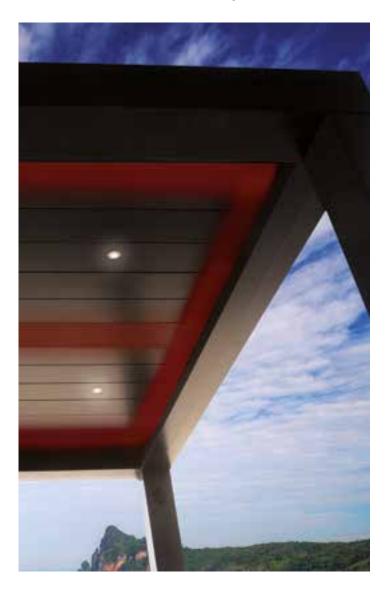

#### LIGHTING

The MAJESTIC range has a wide variety of forms of lighting, with skylights, spotlights and LED strips, both on the slats and on the profiles of the structure.

The high quality LED lighting system, which is integrated into the slats and/or crossbeams, creates a warm atmosphere that is also luxurious, allowing you to take advantage of the pergola at any time of day.

The same remote control allows you to regulate the intensity and colour of the LEDs, and also adjust the orientation of the slats.

System equipped with automatic programming, which has brightness and colour adjustment, for creating unique environments.

- Wiring

- Receiver

- RGB LED strip - Transformer - Wiring - Receiver

- RGB LED strip
  - Transformer
- Wiring
- Receiver