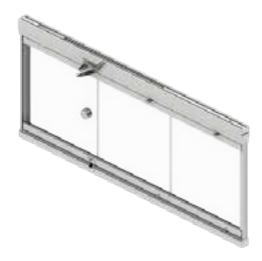

# NUNA SLIDING ENCLOSURE

Sliding glass curtains are the recommended option for large, heavy-duty installations. The NUNA enclosure model provides optimum performance due to the strength of its fasteners, which allow the glass panels to slide quickly and comfortably along the floor guides, meaning that the structure does not need to support their weight.

NUNA adapts to the construction conditions of the installation, ensuring the correct sequential sliding of the sheets.

- Sliding system without side frames, top rail with 3-, 4-, 5- and 6-rail sliding.
- Condensation system, via an inclined channel in the lower guide
- Inner latch that allows manual locking of the first panel at the bottom of the enclosure.
- 10mm maximum safety glass.
- 12 sliding panels, 0.98m each, for a total line of 11.50m. Maximum recommended height of 2.58m.