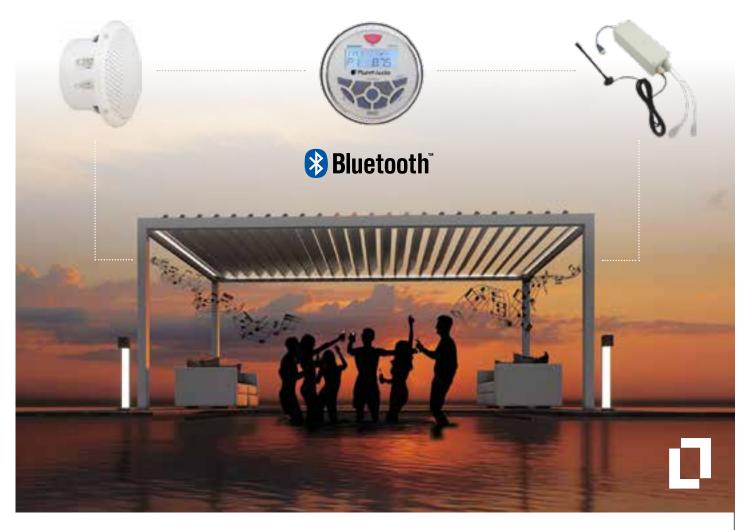

#### **INTEGRATED SOUND**

Our high-quality sound system with integrated speakers allows you to listen to music or the radio through the Bluetooth connection on your smartphone or tablet.

Compact and weatherproof, with built-in amplifier.