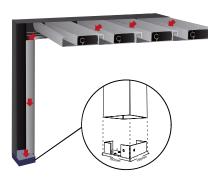

#### **CHANNELLING AND DRAINAGE**

#### NTERIOR AND ALUMINIUM GRILLE

The inner mesh prevents splashing and attenuates the sound of the water. The grille prevents dirt from entering the drainpipes.

The water runs sideways, along the slats, into the gutter, and flows out through the drainpipe via free drainage, or through the support.