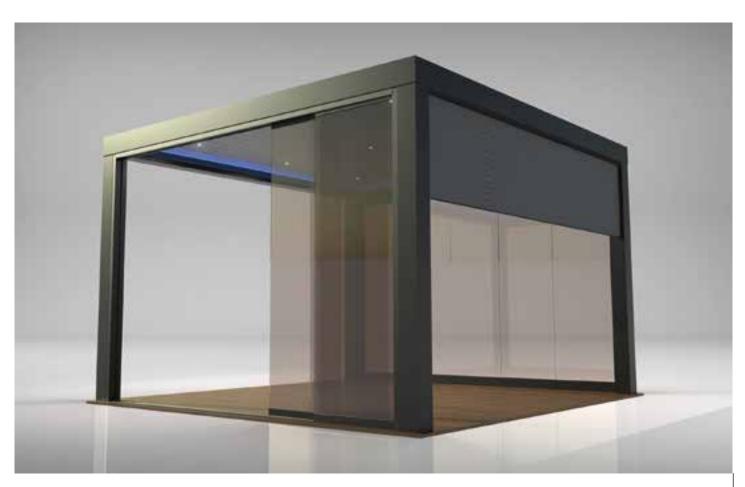

### Glass enclosures

# WARA FOLDING ENCLOSURE

WARA is the best way to feel fully connected to the outdoors, without leaving the protected space.

The stackable sheets move smoothly, thanks to a system that integrates highly precise, resistant parts. They are securely attached with a translucent closure that allows you to enjoy spectacular, unobstructed views.

It is manufactured with 8 and 10 mm colourless, parsol grey, bronze, blue or translucent white sandblasted maximum safety glass. The option of inserting vinyl decoration is also available.

Can be installed in terraces, gardens, restaurants and hotels. Ideal for dividing rooms in the home and office.