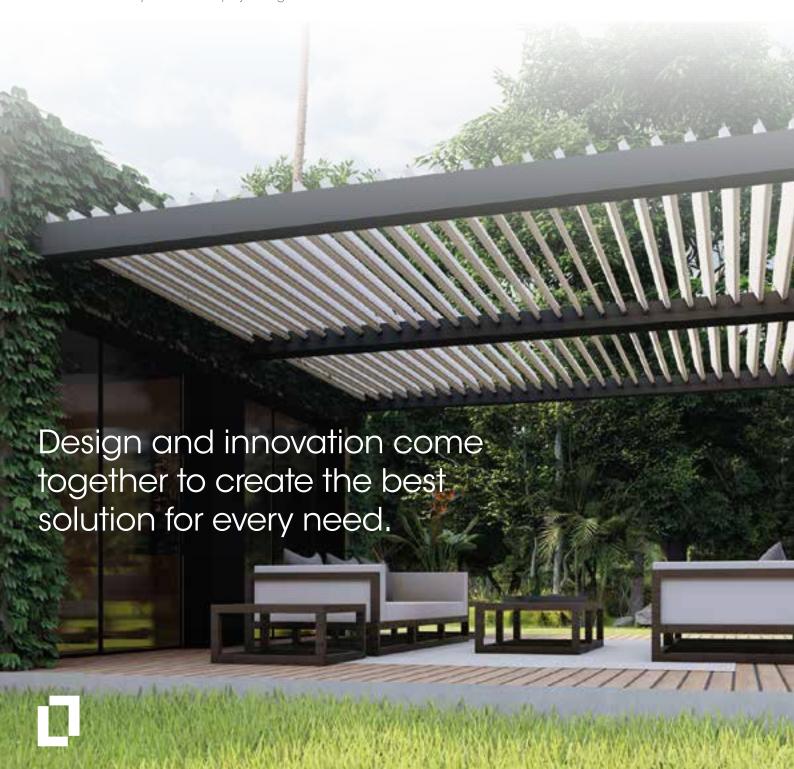

# The perfect combination of design and functionality that we have all been waiting for

The Majestic range of bioclimatic pergolas is the result of an in-depth study of innovation and development, always in line with current trends, ingeniously combining strength and beauty. The structural elements and finishes of all the components are of the highest quality, in order to guarantee perfect operation and durability.

Here at HABITAT LLAZA, we achieve the ideal balance between quality and functionality, thus obtaining a product that is seen as a benchmark in the market.

Pergola with chimney opening, with slats that are movable and functional.