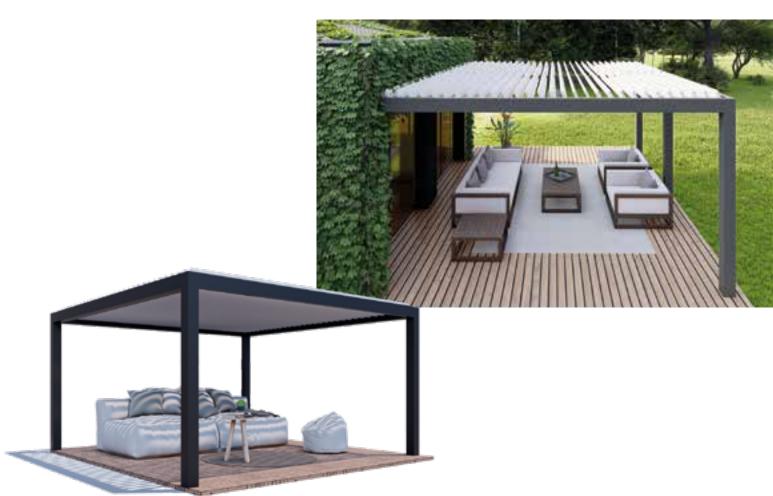

# MAJESTIC range of Bioclimatic Pergolas

# Functionality and adaptability

Thanks to the options provided by the MAJESTIC range, and its manufacturing process, this is a high-quality product that is specially designed to enable you to enjoy and experience new spaces, 365 days a year.

Our bioclimatic pergolas have been created with a view to getting the full use of the garden or terrace during the four seasons. If they are complemented with appropriate side closures, it doesn't matter if it is windy, cold, hot, raining or snowing, you will still be able to enjoy your freedom and privacy outdoors.

## MAJESTIC adaptability

The MAJESTIC range of pergolas is designed to adapt to every situation. It is possible to combine different modules to achieve the perfect combination of shapes.

The structures that make up these bioclimatic pergolas are very robust, so they can be used for large projects, either attached to buildings or entirely self-supporting.

### **Self-supporting MAJESTIC**

Installation on two gazebo-type front portals, allowing the pergola to be divided into as many widths and projections modules as desired.

One of the advantages of the MAJESTIC range is that the orientation and opening of the slats is independent for each module.