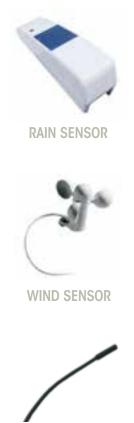

The sensors for MAJESTIC bioclimatic pergolas provide added functionality and comfort, so that we can get maximum enjoyment out of the installation.

No need to worry about adverse weather conditions, as the pergola will close on its own, thanks to the range of sensors that detect bad weather.

**TEMPERATURE SENSOR** 