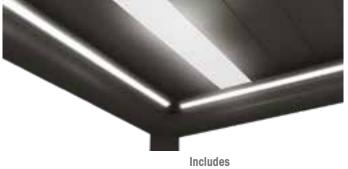

#### LIGHTING

The MAJESTIC range has a wide variety of forms of lighting, with skylights, spotlights and LED strips, both on the slats and on the profiles of the structure.

The high quality LED lighting system, which is integrated into the slats and/or crossbeams, creates a warm atmosphere that is also luxurious, allowing you to take advantage of the pergola at any time of day.

The same remote control allows you to regulate the intensity and colour of the LEDs, and also adjust the orientation of the slats.

System equipped with automatic programming, which has brightness and colour adjustment, for creating unique environments.

- Wiring

- Receiver

- RGB LED strip - Transformer - Wiring - Receiver

- RGB LED strip
  - Transformer
- Wiring
- Receiver