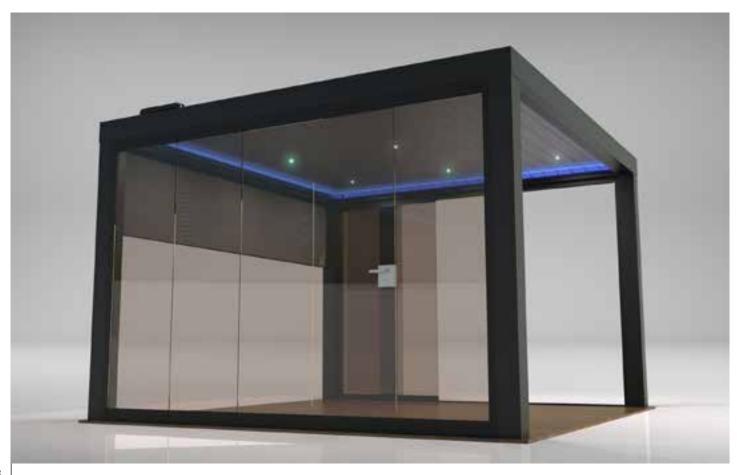

### Glass enclosures

# WARA FOLDING ENCLOSURE

WARA is the best way to feel fully connected to the outdoors, without leaving the protected space.

The stackable sheets move smoothly, thanks to a system that integrates highly precise, resistant parts. They are securely attached with a translucent closure that allows you to enjoy spectacular, unobstructed views.

It is manufactured with 8 and 10 mm colourless, parsol grey, bronze, blue or translucent white sandblasted maximum safety glass. The option of inserting vinyl decoration is also available.

Can be installed in terraces, gardens, restaurants and hotels. Ideal for dividing rooms in the home and office.