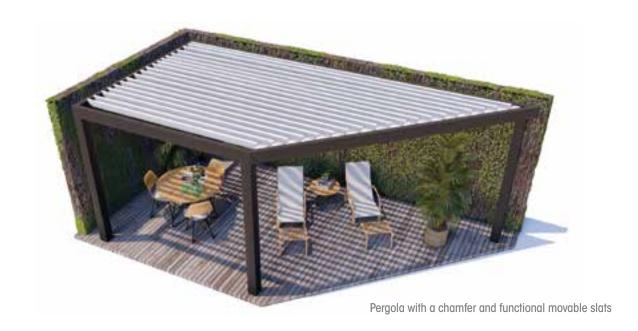

### Adaptables

A GAP

**BEVEL SQUARE** 

WITH CANTILEVER

We can make any of our models with a chamfered shape. This allows us to fit pergolas into spaces and shapes where no one else can.