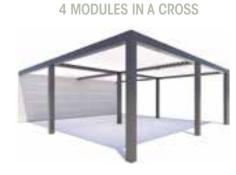

### **MODULARITY**

### Wall - Front Portal

1 MODULE

Self-supporting

3 MODULES