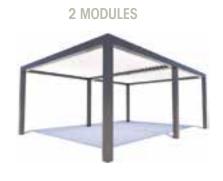

### **MODULARITY**

### Wall - Front Portal

1 MODULE

Self-supporting

3 MODULES