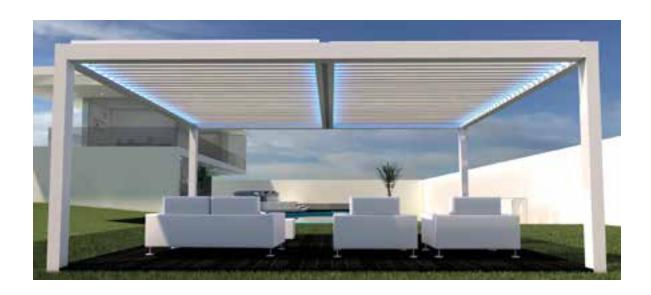

#### LIGHTING

The MAJESTIC range has a wide variety of forms of lighting, with skylights, spotlights and LED strips, both on the slats and on the profiles of the structure.

The high quality LED lighting system, which is integrated into the slats and/or crossbeams, creates a warm atmosphere that is also luxurious, allowing you to take advantage of the pergola at any time of day.

The same remote control allows you to regulate the intensity and colour of the LEDs, and also adjust the orientation of the slats.

System equipped with automatic programming, which has brightness and colour adjustment, for creating unique environments.