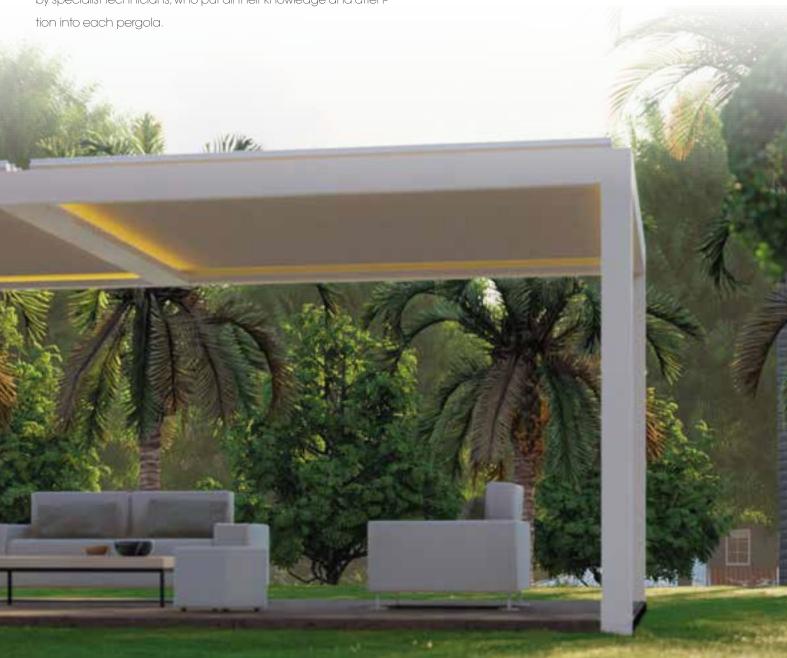

We know that our pergolas aim to improve people's quality of life, and we are fully aware of this responsibility.

MAJESTIC bioclimatic pergolas are manufactured with high-tech, precision machinery. They are made and assembled by specialist technicians, who put all their knowledge and attention into each pergola.

### Bespoke product 🔍

Every bioclimatic pergola is built to the exact size required, with all the accessories, making each project unique.

As a carefully crafted product, we can adapt projects to meet the thousand and one architectural requirements presented by the terraces and spaces where the pergolas are to be located.

The finish quality and the strength of the product is our hallmark, as is our flexibility and agility.