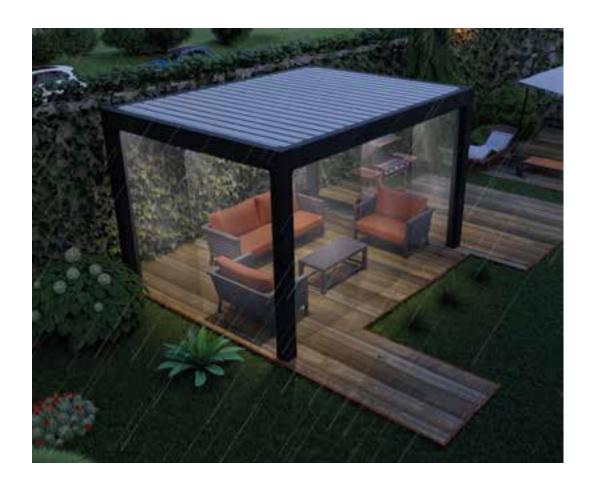

# Functionality and adaptability

Thanks to the options provided by the MAJESTIC range, and its manufacturing process, this is a high-quality product that is specially designed to enable you to enjoy and experience new spaces, 365 days a year.

Our bioclimatic pergolas have been created with a view to getting the full use of the garden or terrace during the four seasons. If they are complemented with appropriate side closures, it doesn't matter if it is windy, cold, hot, raining or snowing, you will still be able to enjoy your freedom and privacy outdoors.