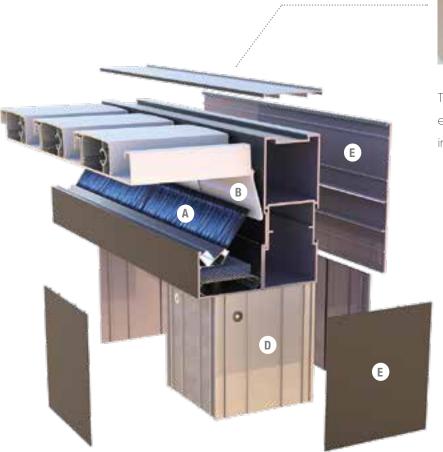

#### **CHANNELLING AND DRAINAGE**

#### NTERIOR AND ALUMINIUM GRILLE

The inner mesh prevents splashing and attenuates the sound of the water. The grille prevents dirt from entering the drainpipes.

The water runs sideways, along the slats, into the gutter, and flows out through the drainpipe via free drainage, or through the support.

#### **CHANNELLING AND DRAINAGE**

The upper beams incorporate a brush that hides the water collection process.

This helps to improve the feeling of comfort and safety inside the pergola.

#### LIGHTING

The profile that integrates perimeter LED lighting is specifically designed to focus on the living space, thus creating better ambient light.

The side flap of the louvres also acts as a blocking element and facilitates the channelling of water into the downpipe.

- A.- Inner brush of the beam.
- **B.-** Side wing of the slats.
- C.- LED strip.
- D.- Structural pillar.
- E.- Covers.

### **BEAUTY**

- The structural pillar can be accessed up to the clearance height with hidden screws, depending on the model.
- Continuous crossbeam, side and top perimeter cover that hides the screws, for a flawless aesthetic finish.