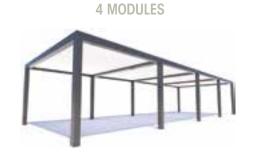

## MAJESTIC adaptability

The MAJESTIC range of pergolas is designed to adapt to every situation. It is possible to combine different modules to achieve the perfect combination of shapes.

The structures that make up these bioclimatic pergolas are very robust, so they can be used for large projects, either attached to buildings or entirely self-supporting.

### **Self-supporting MAJESTIC**

Installation on two gazebo-type front portals, allowing the pergola to be divided into as many widths and projections modules as desired.

One of the advantages of the MAJESTIC range is that the orientation and opening of the slats is independent for each module.

### **Wall-Front Portal MAJESTIC**

Attached to the building, it is installed from the façade to a front portal, that can have two, three or four pillars, or as many as required for the space that is to be covered. The strength of the MAJESTIC structure allows it to be large in size, both in terms of the width and the projection, by combining several modules.