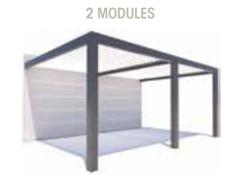

### **MODULARITY**

### Wall - Front Portal

1 MODULE

Self-supporting

3 MODULES