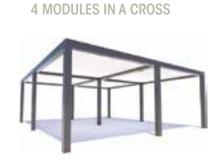

## MAJESTIC adaptability

The MAJESTIC range of pergolas is designed to adapt to every situation. It is possible to combine different modules to achieve the perfect combination of shapes.

The structures that make up these bioclimatic pergolas are very robust, so they can be used for large projects, either attached to buildings or entirely self-supporting.

### **Self-supporting MAJESTIC**

Installation on two gazebo-type front portals, allowing the pergola to be divided into as many widths and projections modules as desired.

One of the advantages of the MAJESTIC range is that the orientation and opening of the slats is independent for each module.

### **Wall-Front Portal MAJESTIC**

Attached to the building, it is installed from the façade to a front portal, that can have two, three or four pillars, or as many as required for the space that is to be covered. The strength of the MAJESTIC structure allows it to be large in size, both in terms of the width and the projection, by combining several modules.