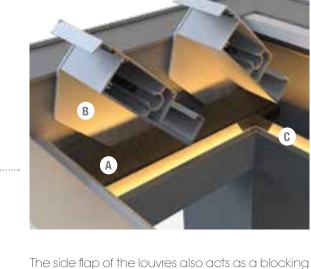

#### **CHANNELLING AND DRAINAGE**

The upper beams incorporate a brush that hides the water collection process.

This helps to improve the feeling of comfort and safety inside the pergola.

#### LIGHTING

The profile that integrates perimeter LED lighting is specifically designed to focus on the living space, thus creating better ambient light.

The side flap of the louvres also acts as a blocking element and facilitates the channelling of water into the downpipe.

- A.- Inner brush of the beam.
- **B.-** Side wing of the slats.
- C.- LED strip.
- D.- Structural pillar.
- E.- Covers.