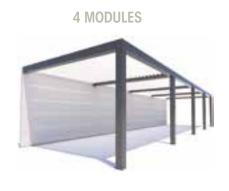

### **MODULARITY**

### Wall - Front Portal

1 MODULE

Self-supporting

3 MODULES