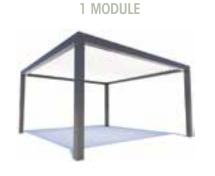

### **MODULARITY**

### Wall - Front Portal

1 MODULE

Self-supporting

3 MODULES