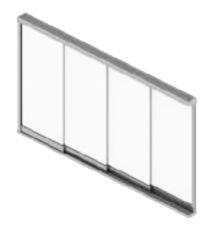

# NUNA SLIDING ENCLOSURE

Sliding glass curtains are the recommended option for large, heavy-duty installations. The NUNA enclosure model provides optimum performance due to the strength of its fasteners, which allow the glass panels to slide quickly and comfortably along the floor guides, meaning that the structure does not need to support their weight.

NUNA adapts to the construction conditions of the installation, ensuring the correct sequential sliding of the sheets.

- Sliding system without side frames, top rail with 3-, 4-, 5- and 6-rail sliding.
- Condensation system, via an inclined channel in the lower guide
- Inner latch that allows manual locking of the first panel at the bottom of the enclosure.
- 10mm maximum safety glass.
- 12 sliding panels, 0.98m each, for a total line of 11.50m. Maximum recommended height of 2.58m.