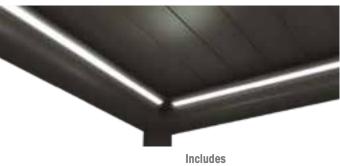

#### LIGHTING

The MAJESTIC range has a wide variety of forms of lighting, with skylights, spotlights and LED strips, both on the slats and on the profiles of the structure.

The high quality LED lighting system, which is integrated into the slats and/or crossbeams, creates a warm atmosphere that is also luxurious, allowing you to take advantage of the pergola at any time of day.

The same remote control allows you to regulate the intensity and colour of the LEDs, and also adjust the orientation of the slats.

System equipped with automatic programming, which has brightness and colour adjustment, for creating unique environments.

- Wiring

- Receiver

- RGB LED strip - Transformer - Wiring - Receiver

- RGB LED strip
  - Transformer
- Wiring
- Receiver