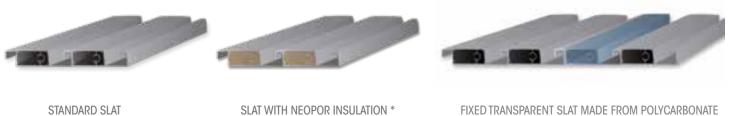

#### **SLATS**

SLAT WITH NEOPOR INSULATION \*

FIXED TRANSPARENT SLAT MADE FROM POLYCARBONATE AND METHACRYLATE (WITH OR WITHOUT LED)

\* Neopor: thermal and acoustic insulation made from polystyrene