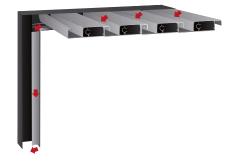

## MAJESTIC adaptability

The MAJESTIC range of pergolas is designed to adapt to every situation. It is possible to combine different modules to achieve the perfect combination of shapes.

The structures that make up these bioclimatic pergolas are very robust, so they can be used for large projects, either attached to buildings or entirely self-supporting.

### **Wall-Front Portal MAJESTIC**

Attached to the building, it is installed from the façade to a front portal, that can have two, three or four pillars, or as many as required for the space that is to be covered. The strength of the MAJESTIC structure allows it to be large in size, both in terms of the width and the projection, by combining several modules.