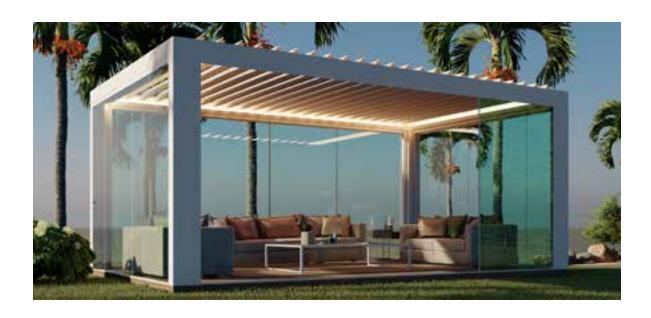

### Glass enclosures

# WARA FOLDING ENCLOSURE

WARA is the best way to feel fully connected to the outdoors, without leaving the protected space.

The stackable sheets move smoothly, thanks to a system that integrates highly precise, resistant parts. They are securely attached with a translucent closure that allows you to enjoy spectacular, unobstructed views.

It is manufactured with 8 and 10 mm colourless, parsol grey, bronze, blue or translucent white sandblasted maximum safety glass. The option of inserting vinyl decoration is also available.

Can be installed in terraces, gardens, restaurants and hotels. Ideal for dividing rooms in the home and office.

Wara allows you to create a real solarium outside your home or business.